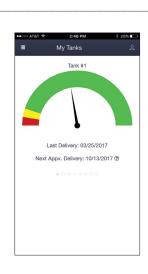

## Step 3:

You're now ready to use the app!

Each time you use your app, you will be asked to enter your username and password. If you choose "Remember Me" then next time you'll just need to click "Log In".

### Step 3:

You're now ready to use the app!

Each time you use your app, you will be asked to enter your username and password. If you choose "Remember Me" then next time you'll just need to click "Log In".