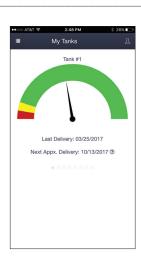

## Step 3:

You're now ready to use the app!

Each time you use your app, you will be asked to enter your username and password. If you choose "Remember Me" then next time you'll just need to click "Log In".